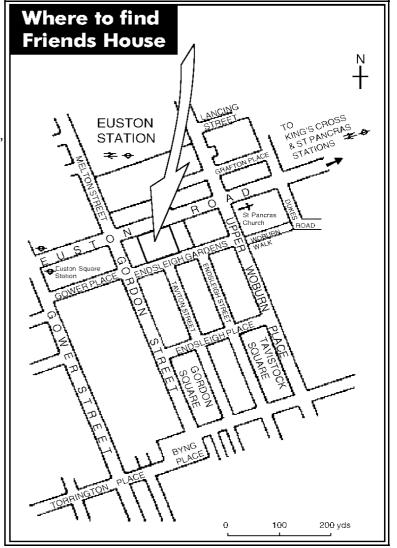

## **Directions to Friends House**

Religious Society of Friends, 173 Euston Road, London, NW1 2BJ Telephone: 02076631000

## **Getting Here**

Friends House is on the south side of Euston Road directly opposite Euston station (BR main line, Victoria and Northern underground lines). It is ten minute walk from King's Cross and St. Pancras main line and underground stations, and five minutes from Euston Square underground station. Buses 10, 18, 30, 73 and 205 pass the door; 59, 68, 91, 168, and 253 stop nearby.

## Where to park

Friends House is within a meter parking zone. Charges must be paid Monday to Friday 0830 – 1830, Saturday 0900 – 1630. There are alternative parking facilities under Euston Station.